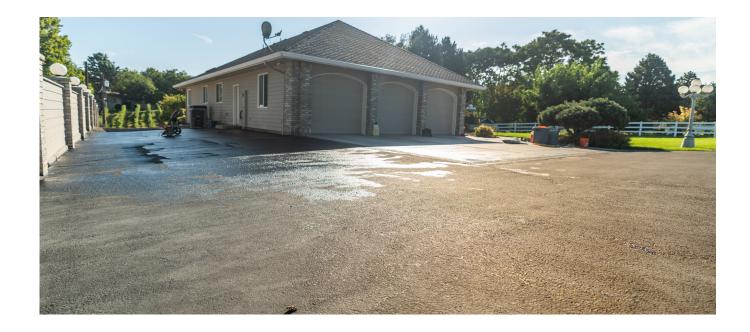

### ASPHALT REPAIR

#### SMOOTH AND DURABLE

After our professional asphalt repair, the surface is transformed into a smooth, durable, and visually appealing pavement. The repaired asphalt not only enhances the overall look but also ensures long-lasting performance and safety.