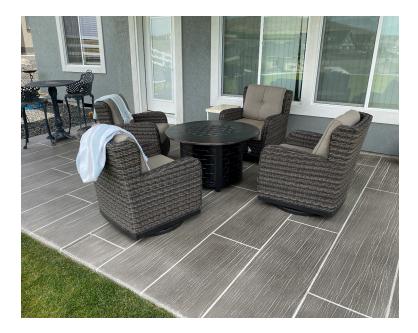

### **TEXTURE DECK**

#### LIGHT GRAY ELEGANCE

This project features a white base coat with a light gray pigment stain, topped with gray texture deck. The result is a subtle, elegant finish perfect for modern outdoor spaces.

#### **BOLD BORDER CONTRAST**

Utilizing a gray texture coat for the main area and a black texture coat for the border, this deck design creates a striking contrast. The bold edges highlight the space beautifully, making it stand out.

#### **CLASSIC DARK GRAY**

With a dark gray concrete overlay base coat and a gray texture coat, this deck offers a timeless and sophisticated look. The darker tones add depth and durability, perfect for any high-traffic outdoor area.