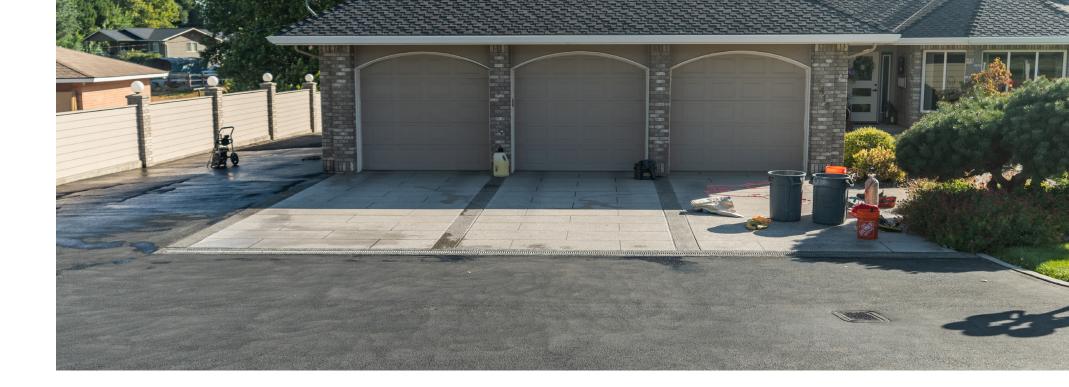

### ASPHALT REPAIR

#### SMOOTH AND DURABLE

After our professional asphalt repair, the surface is transformed into a smooth, durable, and visually appealing pavement. The repaired asphalt not only enhances the overall look but also ensures long-lasting performance and safety.