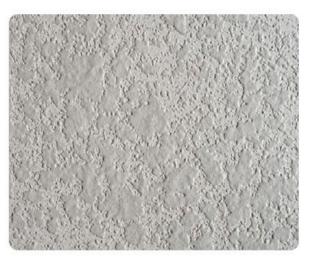

#### LIGHT GRAY ELEGANCE

This project features a white base coat with a light gray pigment stain, topped with gray texture deck. The result is a subtle, elegant finish perfect for modern outdoor spaces.