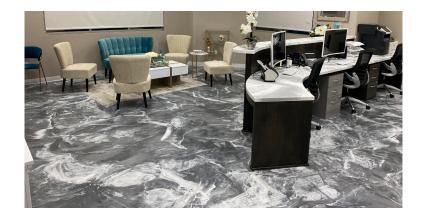

#### **TIMELESS CHIC**

Featuring a silver base coat with subtle white highlights, this floor exudes timeless chic. The light and airy blend offers a sophisticated, yet understated look, making it versatile for various settings.