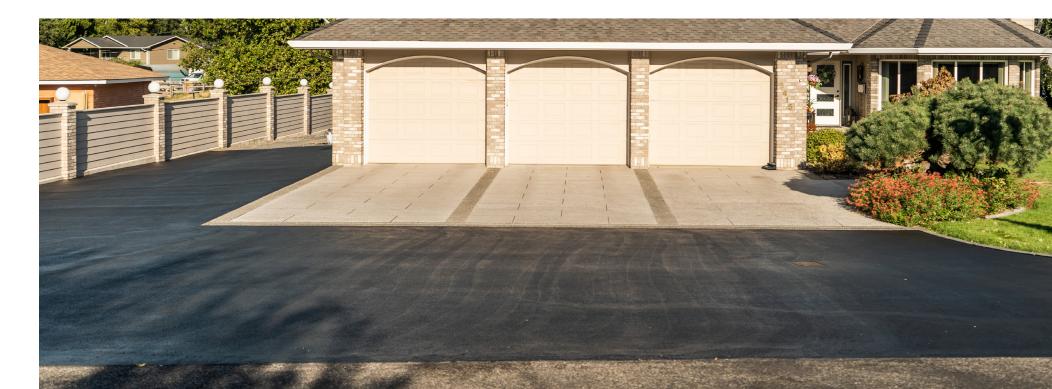

### ASPHALT REPAIR

#### SMOOTH AND DURABLE

After our professional asphalt repair, the surface is transformed into a smooth, durable, and visually appealing pavement. The repaired asphalt not only enhances the overall look but also ensures long-lasting performance and safety.