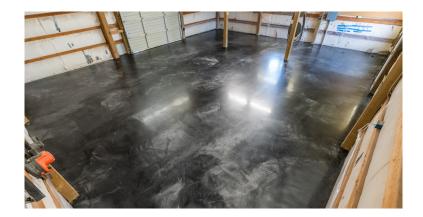

#### **SLEEK MODERNITY**

A perfect harmony of silver and black metallics, mixed in a 50/50 ratio. This floor showcases a sleek, modern aesthetic, ideal for contemporary spaces seeking a touch of class and style.