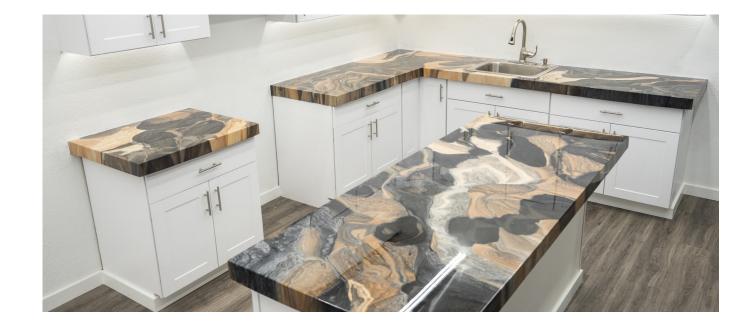

## **CONCRETE COUNTERTOPS**

#### **CLASSIC CONCRETE OVERLAY**

This standard concrete overlay countertop highlights the natural beauty and texture of concrete. With no additional stain, it provides a raw and organic look, perfect for those who appreciate minimalist design.