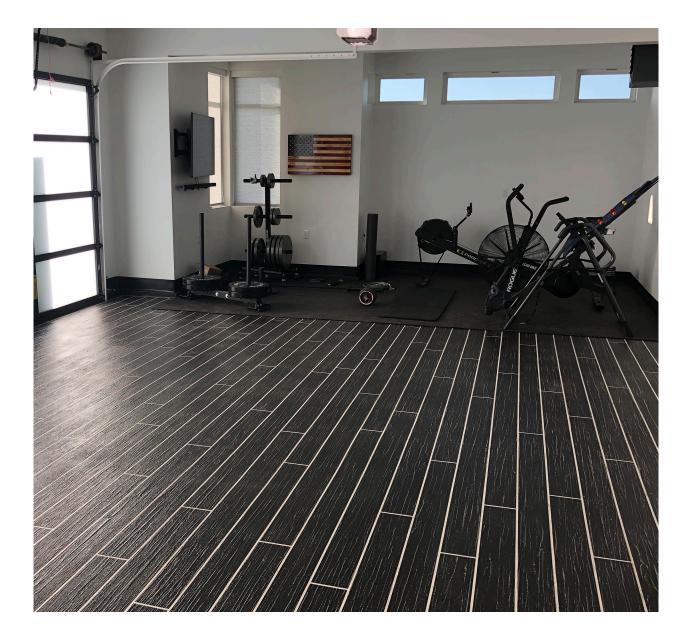

### HARDWOOD FLOORS

#### LIGHT ELEGANCE

Featuring a white grain overlay with a light grain stain, this floor brings a bright and airy feel to any room. The light tones create a spacious, elegant ambiance perfect for modern interiors.

#### **CLASSIC CONTRAST**

A white grain overlay paired with a dark gray stain creates a sophisticated and timeless look. The deep, muted tones provide a chic, versatile backdrop that complements a wide range of decor styles.

#### **CLASSIC CONTRAST**

This hardwood overlay floor combines a white grain with a bold black stain, offering a striking contrast that adds a contemporary touch to any space. Ideal for making a statement, it enhances the room with a dramatic flair.