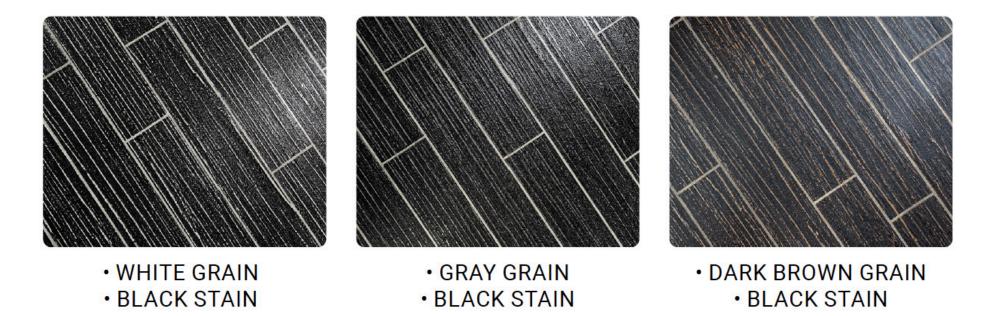

#### **CLASSIC CONTRAST**

This hardwood overlay floor combines a white grain with a bold black stain, offering a striking contrast that adds a contemporary touch to any space. Ideal for making a statement, it enhances the room with a dramatic flair.