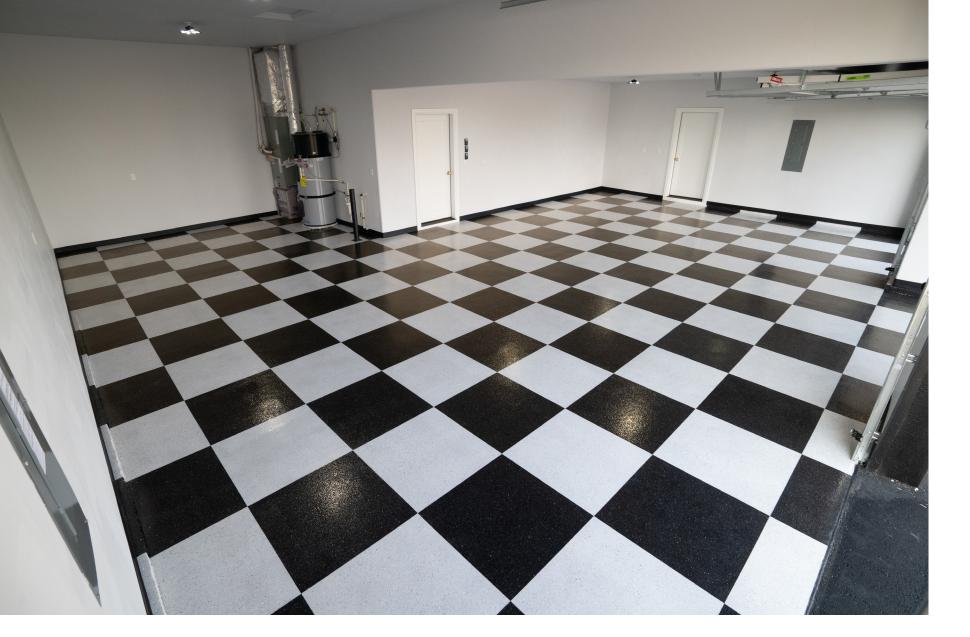

### FLAKE Floors

#### **CARAMEL FUSION**

This stunning flake floor features our Leggari River Bed flakes, creating a natural, earthy aesthetic. Ideal for garages, basements, or any space where you want a unique, durable, and visually appealing floor.

#### **KODIAK FLAKES & STEALTH FLAKES**

Combine the boldness of Kodiak flakes with the subtlety of Stealth flakes to achieve a striking and resilient floor. This blend offers a modern look that hides dirt well, making it perfect for high-traffic areas.