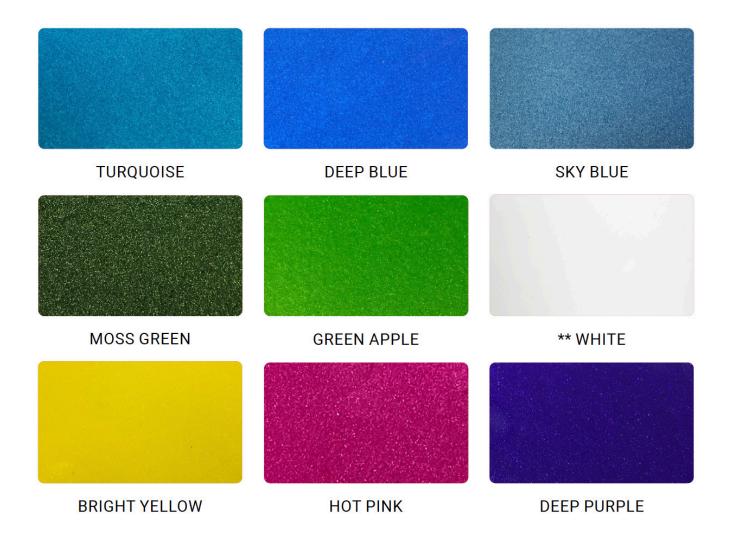

with Caramel, Burnt Caramel, and Jet Black pigments for a rich, dynamic surface.



#### **COFFEE LUXE**

Coffee base with brass highlights, delivering a luxurious and modern appearance.



#### **GRAY ELEGANCE**

White base with Dolphin Gray and Ash Gray pigments for a sleek, contemporary look.



#### SILVER SOPHISTICATION

Silver base with black highlights and white spray paint, offering a chic and modern finish.



#### **INDUSTRIAL CHIC**

Adamantium, Midnight Pearl, Dark Mercury, and white spray paint for a rugged yet refined look.



#### **GOLD ACCENTS**

Black base with gold highlights, creating a dramatic and luxurious surface.



#### **METALLIC MASTERY**

Adamantium, Dark Mercury, Midnight Pearl pigments, and white Leggari Effects for a sophisticated and dynamic countertop.













## **CONCRETE COUNTERTOPS**



#### **CLASSIC CONCRETE OVERLAY**

This standard concrete overlay countertop highlights the natural beauty and texture of concrete. With no additional stain, it provides a raw and organic look, perfect for those who appreciate minimalist design.

#### **DARK GRAY ELEGANCE**

Featuring a sophisticated dark gray stain, this countertop adds depth and a sleek, modern touch to the concrete surface. The rich gray tone enhances the overall aesthetic, making it a stunning centerpiece in any kitchen or bathroom.

#### **RUSTIC BLACK FINISH**

This countertop boasts a unique black stain applied with a rag and meticulously rubbed in. The result is a rustic and textured look that highlights the character of the concrete, adding an element of industrial chic to