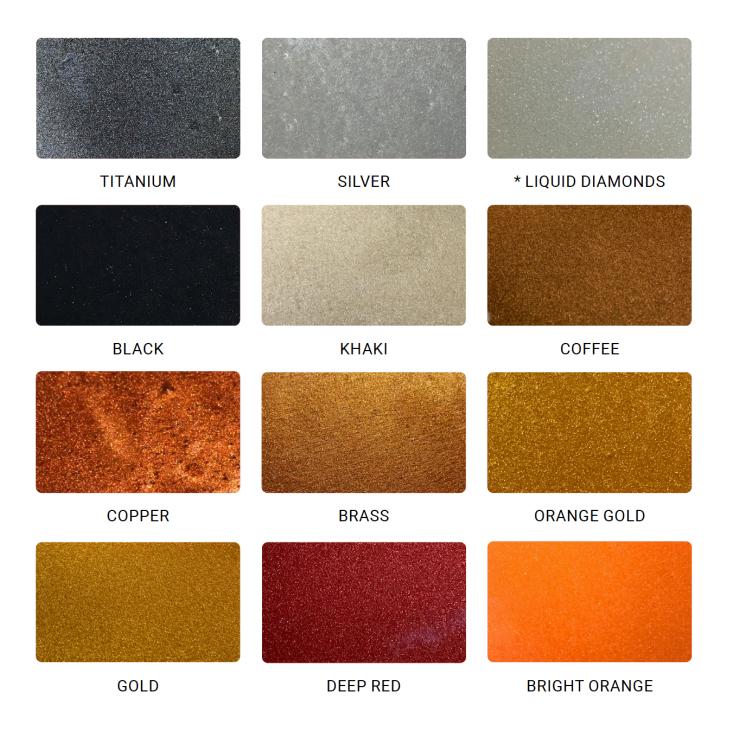

#### **BOLD ELEGANCE**

This stunning floor combines coffee and black metallics in a 50/50 ratio, creating a rich, elegant look perfect for any upscale space. The seamless blend of dark tones adds depth and sophistication to any room.

#### **SLEEK MODERNITY**

A perfect harmony of silver and black metallics, mixed in a 50/50 ratio. This floor showcases a sleek, modern aesthetic, ideal for contemporary spaces seeking a touch of class and style.

#### **TIMELESS CHIC**

Featuring a silver base coat with subtle white highlights, this floor exudes timeless chic. The light and airy blend offers a sophisticated, yet understated look, making it versatile for various settings.

#### WARM LUXURY

This floor combines a soft tan base with burnt caramel highlights to create a warm and inviting atmosphere. The blend of earthy tones adds a luxurious feel, perfect for creating a cozy, yet elegant environment.

#### **CARAMEL FUSION**

Black primer with Caramel, Burnt Caramel, and Jet Black pigments for a rich, dynamic surface.

#### **COFFEE LUXE**

Coffee base with brass highlights, delivering a luxurious and modern appearance.

#### SILVER SOPHISTICATION

Silver base with black highlights and white spray paint, offering a chic and modern finish.

#### **GOLD ACCENTS**

Black base with gold highlights, creating a dramatic and luxurious surface.