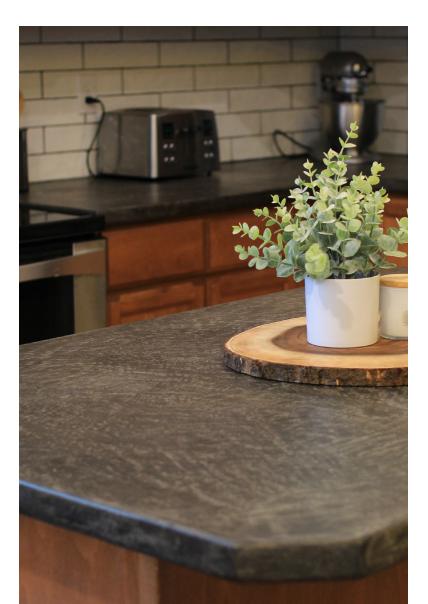

### EPOXY COUNTERTOPS

#### **CLASSIC ELEGANCE**

A white base with brown Leggari Effects, creating a timeless and elegant look.

#### **CARAMEL FUSION**

Black primer with Caramel, Burnt Caramel, and Jet Black pigments for a rich, dynamic surface.

#### **COFFEE LUXE**

Coffee base with brass highlights, delivering a luxurious and modern appearance.

#### **GRAY ELEGANCE**

White base with Dolphin Gray and Ash Gray pigments for a sleek, contemporary look.

#### SILVER SOPHISTICATION

Silver base with black highlights and white spray paint, offering a chic and modern finish.

#### **INDUSTRIAL CHIC**

Adamantium, Midnight Pearl, Dark Mercury, and white spray paint for a rugged yet refined look.

#### **GOLD ACCENTS**

Black base with gold highlights, creating a dramatic and luxurious surface.

#### **METALLIC MASTERY**

Adamantium, Dark Mercury, Midnight Pearl pigments, and white Leggari Effects for a sophisticated and dynamic countertop.