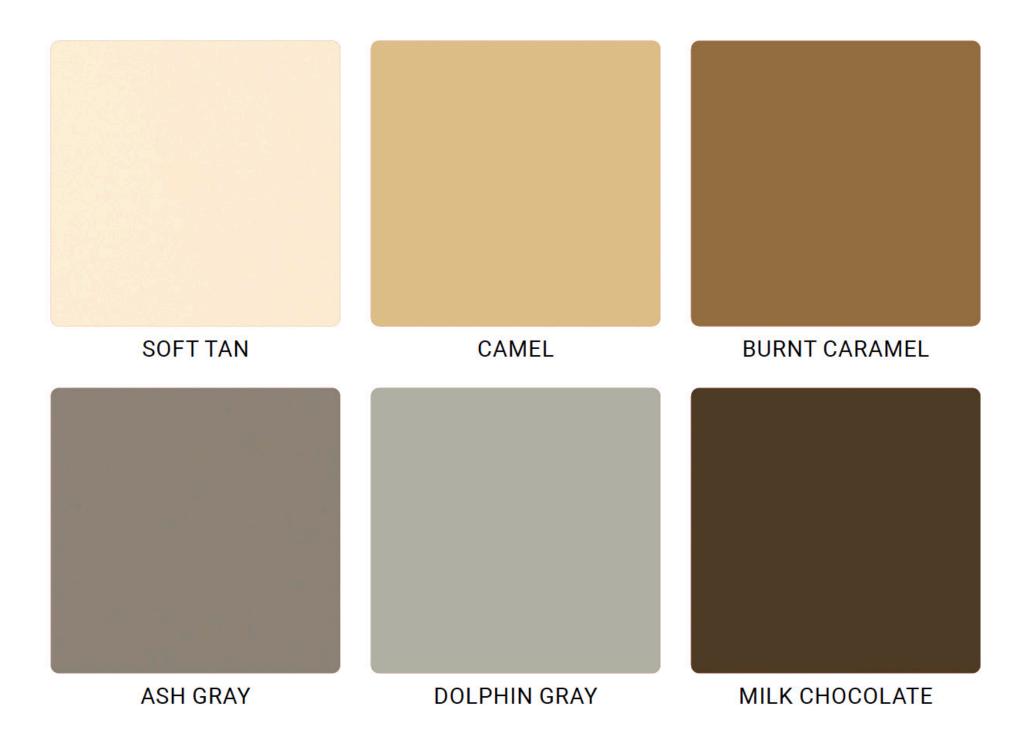

LIGHT BROWN - RUBBED

MEDIUM BROWN - SPRAYED

MEDIUM BROWN - RUBBED

DARK BROWN - RUBBED

**BLACK - RUBBED** 

**DARK BROWN - SPRAYED** 

LIGHT GRAY - SPRAYED

DARK GRAY - SPRAYED

DARK GRAY - RUBBED

STANDARD - NO STAIN