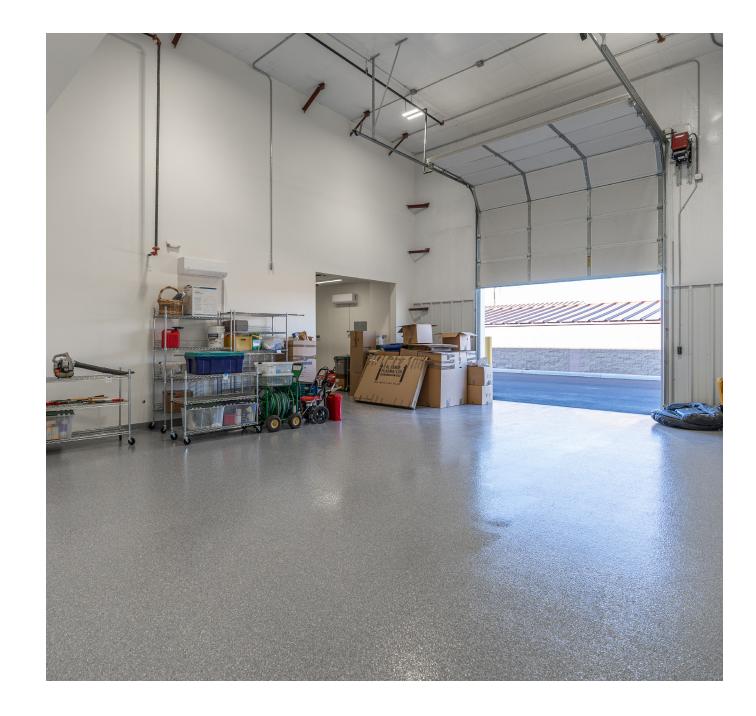

### FLAKE Floors

#### **CARAMEL FUSION**

This stunning flake floor features our Leggari River Bed flakes, creating a natural, earthy aesthetic. Ideal for garages, basements, or any space where you want a unique, durable, and visually appealing floor.

#### **KODIAK FLAKES & STEALTH FLAKES**

Combine the boldness of Kodiak flakes with the subtlety of Stealth flakes to achieve a striking and resilient floor. This blend offers a modern look that hides dirt well, making it perfect for high-traffic areas.