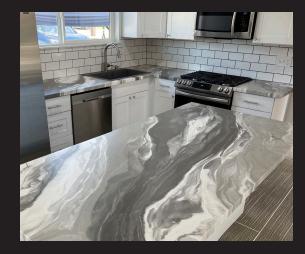

## **CONCRETE COUNTERTOPS**

#### **DARK GRAY ELEGANCE**

Featuring a sophisticated dark gray stain, this countertop adds depth and a sleek, modern touch to the concrete surface. The rich gray tone enhances the overall aesthetic, making it a stunning centerpiece in any kitchen or bathroom.