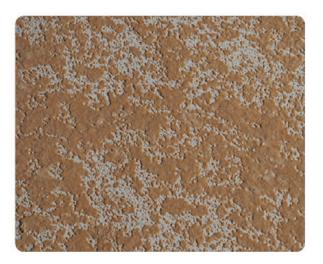

#### WARM LUXURY

This floor combines a soft tan base with burnt caramel highlights to create a warm and inviting atmosphere. The blend of earthy tones adds a luxurious feel, perfect for creating a cozy, yet elegant environment.