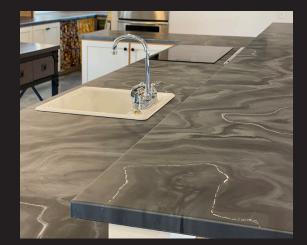

### EPOXY COUNTERTOPS

#### **INDUSTRIAL CHIC**

Adamantium, Midnight Pearl, Dark Mercury, and white spray paint for a rugged yet refined look.

#### **METALLIC MASTERY**

Adamantium, Dark Mercury, Midnight Pearl pigments, and white Leggari Effects for a sophisticated and dynamic countertop.