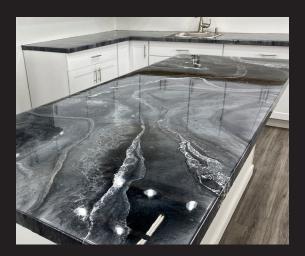

### EPOXY COUNTERTOPS

#### SILVER SOPHISTICATION

Silver base with black highlights and white spray paint, offering a chic and modern finish.

#### **INDUSTRIAL CHIC**

Adamantium, Midnight Pearl, Dark Mercury, and white spray paint for a rugged yet refined look.