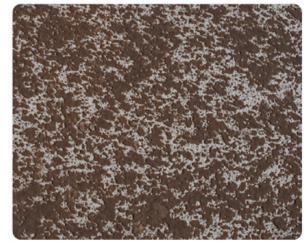

#### **CLASSIC DARK GRAY**

With a dark gray concrete overlay base coat and a gray texture coat, this deck offers a timeless and sophisticated look. The darker tones add depth and durability, perfect for any high-traffic outdoor area.