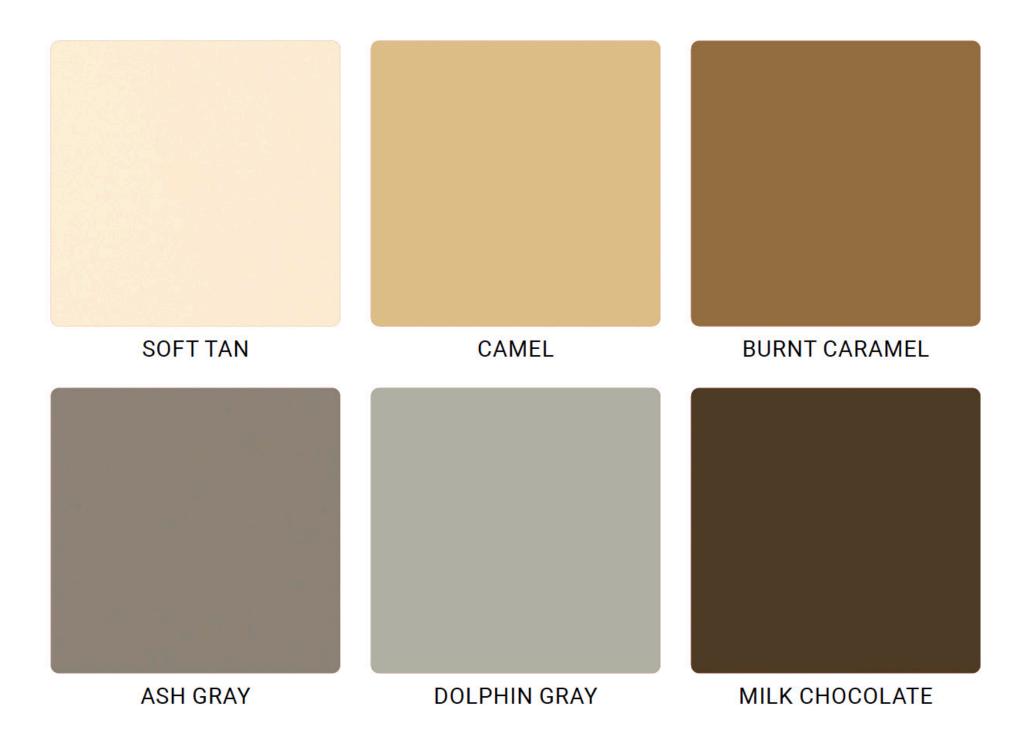

#### WARM LUXURY

This floor combines a soft tan base with burnt caramel highlights to create a warm and inviting atmosphere. The blend of earthy tones adds a luxurious feel, perfect for creating a cozy, yet elegant environment.

#### **CARAMEL FUSION**

Black primer with Caramel, Burnt Caramel, and Jet Black pigments for a rich, dynamic surface.

#### **GRAY ELEGANCE**

White base with Dolphin Gray and Ash Gray pigments for a sleek, contemporary look.