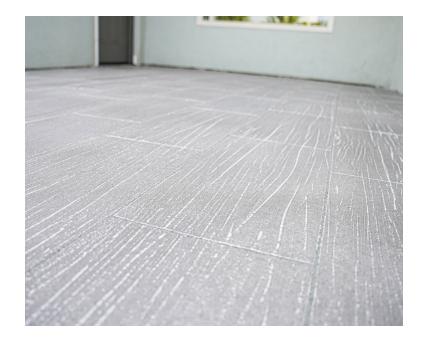

### **TEXTURE DECK**

#### LIGHT GRAY ELEGANCE

This project features a white base coat with a light gray pigment stain, topped with gray texture deck. The result is a subtle, elegant finish perfect for modern outdoor spaces.

#### **BOLD BORDER CONTRAST**

Utilizing a gray texture coat for the main area and a black texture coat for the border, this deck design creates a striking contrast. The bold edges highlight the space beautifully, making it stand out.

#### **CLASSIC DARK GRAY**

With a dark gray concrete overlay base coat and a gray texture coat, this deck offers a timeless and sophisticated look. The darker tones add depth and durability, perfect for any high-traffic outdoor area.