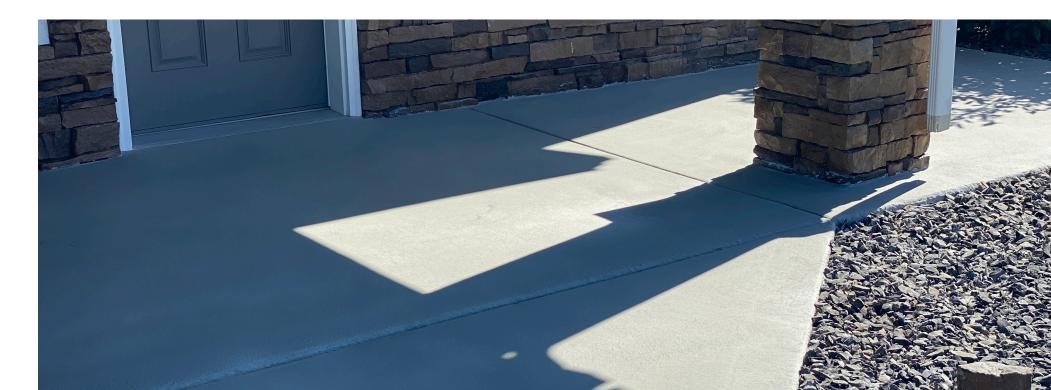

### CONCRETE REPAIR

#### SMOOTH AND DURABLE

Witness the remarkable transformation of a damaged concrete surface into a smooth, flawless finish. Our comprehensive concrete repair process not only restores structural integrity but also enhances the aesthetic appeal, ensuring a durable and visually pleasing result that stands the test of time. Perfect for revitalizing patios, driveways, and any other concrete surfaces in need of repair.