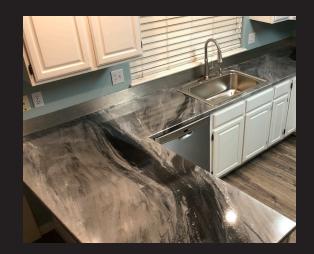

### EPOXY COUNTERTOPS

#### **INDUSTRIAL CHIC**

Adamantium, Midnight Pearl, Dark Mercury, and white spray paint for a rugged yet refined look.

#### **METALLIC MASTERY**

Adamantium, Dark Mercury, Midnight Pearl pigments, and white Leggari Effects for a sophisticated and dynamic countertop.