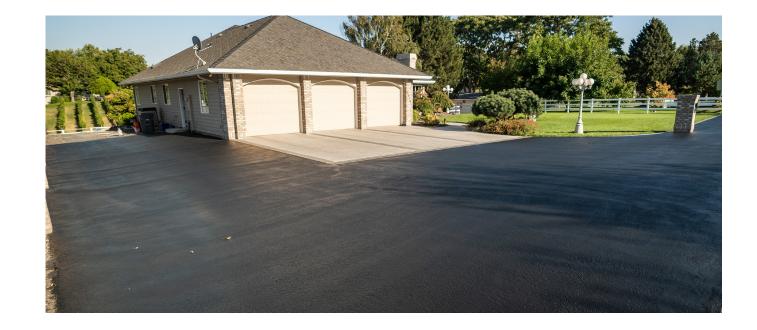

### ASPHALT REPAIR

#### SMOOTH AND DURABLE

After our professional asphalt repair, the surface is transformed into a smooth, durable, and visually appealing pavement. The repaired asphalt not only enhances the overall look but also ensures long-lasting performance and safety.