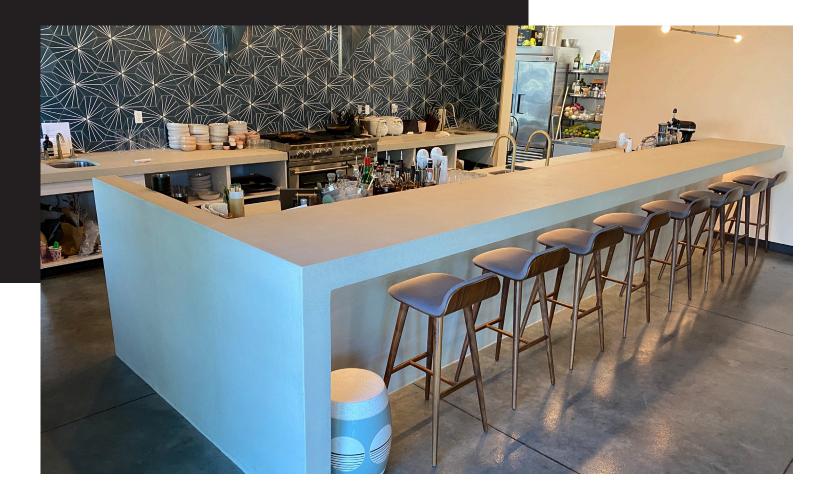

### EPOXY COUNTERTOPS

#### **CLASSIC ELEGANCE**

A white base with brown Leggari Effects, creating a timeless and elegant look.

#### **COFFEE LUXE**

Coffee base with brass highlights, delivering a luxurious and modern appearance.