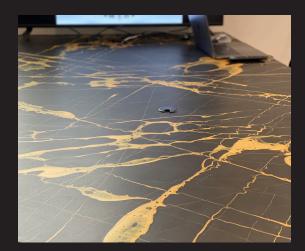

### EPOXY COUNTERTOPS

#### **GOLD ACCENTS**

Black base with gold highlights, creating a dramatic and luxurious surface.