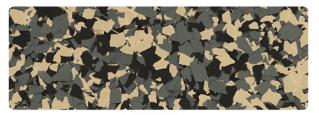

### FLAKE Floors

#### **KODIAK FLAKES & STEALTH FLAKES**

Combine the boldness of Kodiak flakes with the subtlety of Stealth flakes to achieve a striking and resilient floor. This blend offers a modern look that hides dirt well, making it perfect for high-traffic areas.