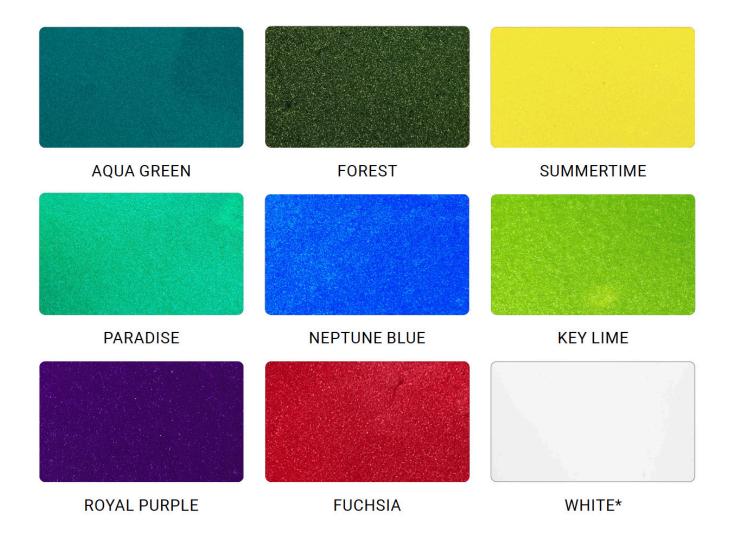

Caramel, Burnt Caramel, and Jet Black pigments for a rich, dynamic surface.



#### **COFFEE LUXE**

Coffee base with brass highlights, delivering a luxurious and modern appearance.



#### **GRAY ELEGANCE**

White base with Dolphin Gray and Ash Gray pigments for a sleek, contemporary look.



#### SILVER SOPHISTICATION

Silver base with black highlights and white spray paint, offering a chic and modern finish.



#### **INDUSTRIAL CHIC**

Adamantium, Midnight Pearl, Dark Mercury, and white spray paint for a rugged yet refined look.



#### **GOLD ACCENTS**

Black base with gold highlights, creating a dramatic and luxurious surface.



#### **METALLIC MASTERY**

Adamantium, Dark Mercury, Midnight Pearl pigments, and white Leggari Effects for a sophisticated and dynamic countertop.













## **CONCRETE COUNTERTOPS**



#### **CLASSIC CONCRETE OVERLAY**

This standard concrete overlay countertop highlights the natural beauty and texture of concrete. With no additional stain, it provides a raw and organic look, perfect for those who appreciate minimalist design.

#### **DARK GRAY ELEGANCE**

Featuring a sophisticated dark gray stain, this countertop adds depth and a sleek, modern touch to the concrete surface. The rich gray tone enhances the overall aesthetic, making it a stunning centerpiece in any kitchen or bathroom.

#### **RUSTIC BLACK FINISH**

This countertop boasts a unique black stain applied with a rag and meticulously rubbed in. The result is a rustic and textured look that highlights the character of the concrete, adding an element of industrial chic to your