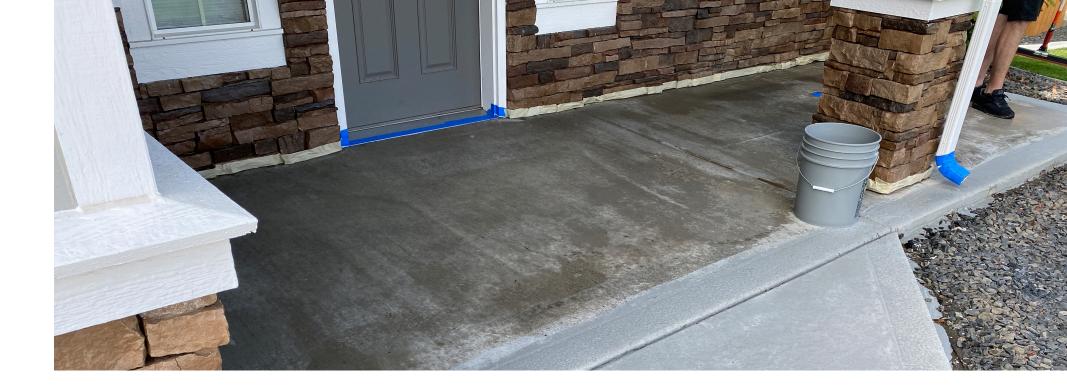

### CONCRETE REPAIR

#### SMOOTH AND DURABLE

Witness the remarkable transformation of a damaged concrete surface into a smooth, flawless finish. Our comprehensive concrete repair process not only restores structural integrity but also enhances the aesthetic appeal, ensuring a durable and visually pleasing result that stands the test of time. Perfect for revitalizing patios, driveways, and any other concrete surfaces in need of repair.