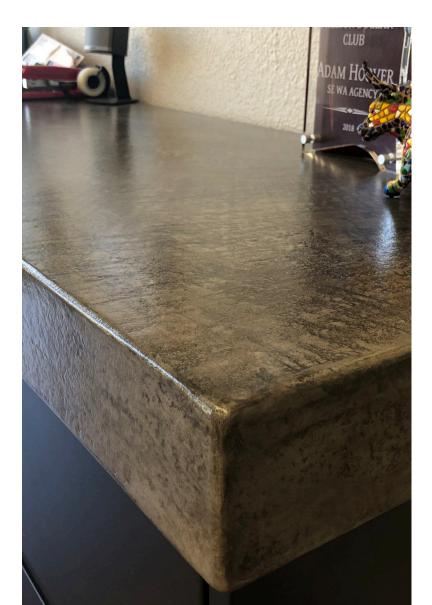

#### **CLASSIC CONCRETE OVERLAY**

This standard concrete overlay countertop highlights the natural beauty and texture of concrete. With no additional stain, it provides a raw and organic look, perfect for those who appreciate minimalist design.

#### **DARK GRAY ELEGANCE**

Featuring a sophisticated dark gray stain, this countertop adds depth and a sleek, modern touch to the concrete surface. The rich gray tone enhances the overall aesthetic, making it a stunning centerpiece in any kitchen or bathroom.

#### **RUSTIC BLACK FINISH**

This countertop boasts a unique black stain applied with a rag and meticulously rubbed in. The result is a rustic and textured look that highlights the character of the concrete, adding an element of industrial chic to your space.