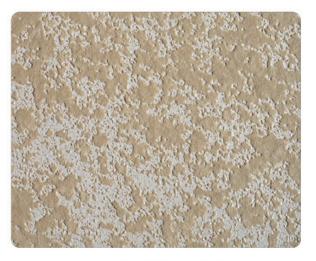

#### LIGHT GRAY ELEGANCE

This project features a white base coat with a light gray pigment stain, topped with gray texture deck. The result is a subtle, elegant finish perfect for modern outdoor spaces.