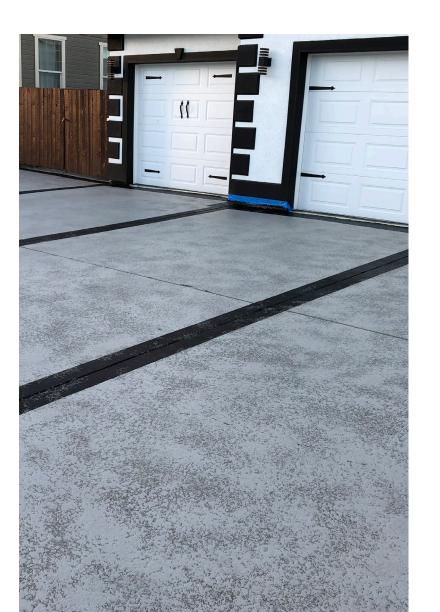

### CONCRETE REPAIR

#### SMOOTH AND DURABLE

Witness the remarkable transformation of a damaged concrete surface into a smooth, flawless finish. Our comprehensive concrete repair process not only restores structural integrity but also enhances the aesthetic appeal, ensuring a durable and visually pleasing result that stands the test of time. Perfect for revitalizing patios, driveways, and any other concrete surfaces in need of repair.