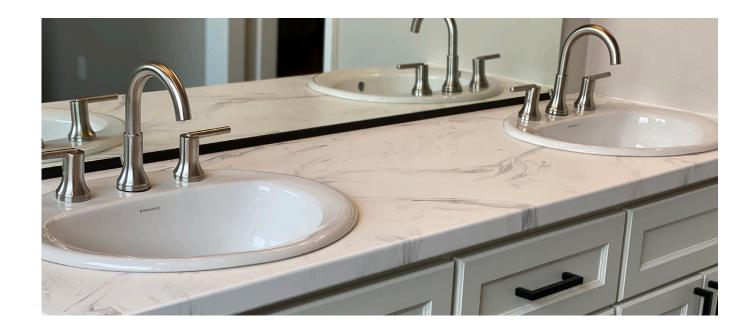

### EPOXY COUNTERTOPS

#### **GRAY ELEGANCE**

White base with Dolphin Gray and Ash Gray pigments for a sleek, contemporary look.