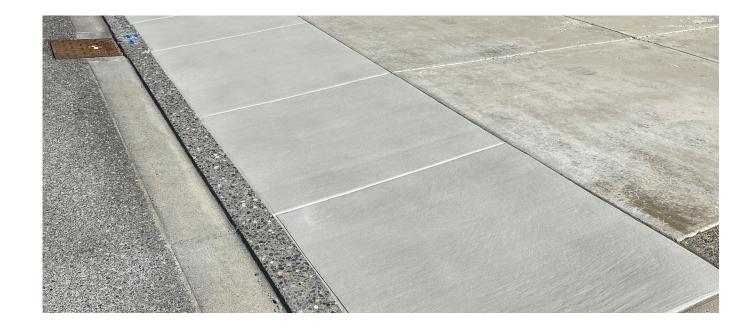

### CONCRETE REPAIR

#### SMOOTH AND DURABLE

Witness the remarkable transformation of a damaged concrete surface into a smooth, flawless finish. Our comprehensive concrete repair process not only restores structural integrity but also enhances the aesthetic appeal, ensuring a durable and visually pleasing result that stands the test of time. Perfect for revitalizing patios, driveways, and any other concrete surfaces in need of repair.