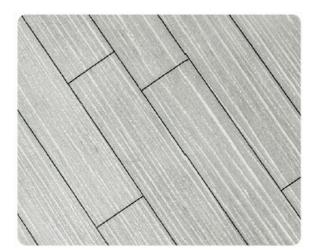

#### **CLASSIC CONTRAST**

A white grain overlay paired with a dark gray stain creates a sophisticated and timeless look. The deep, muted tones provide a chic, versatile backdrop that complements a wide range of decor styles.

#### **CLASSIC CONTRAST**

This hardwood overlay floor combines a white grain with a bold black stain, offering a striking contrast that adds a contemporary touch to any space. Ideal for making a statement, it enhances the room with a dramatic flair.