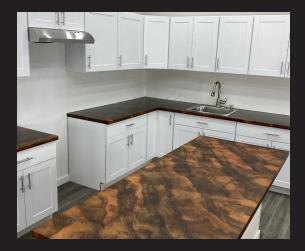

## **CONCRETE COUNTERTOPS**

#### **CLASSIC CONCRETE OVERLAY**

This standard concrete overlay countertop highlights the natural beauty and texture of concrete. With no additional stain, it provides a raw and organic look, perfect for those who appreciate minimalist design.