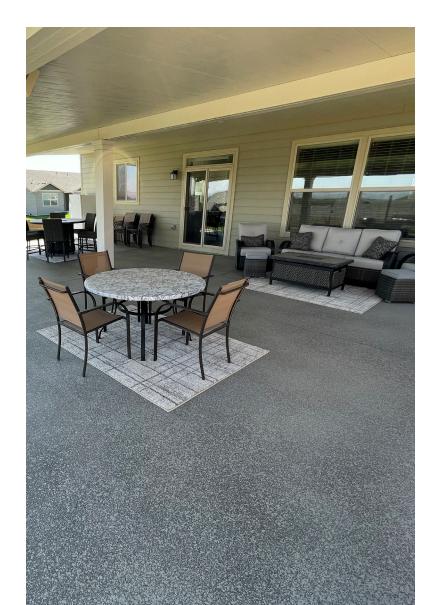

### **TEXTURE DECK**

#### LIGHT GRAY ELEGANCE

This project features a white base coat with a light gray pigment stain, topped with gray texture deck. The result is a subtle, elegant finish perfect for modern outdoor spaces.

#### **BOLD BORDER CONTRAST**

Utilizing a gray texture coat for the main area and a black texture coat for the border, this deck design creates a striking contrast. The bold edges highlight the space beautifully, making it stand out.

#### **CLASSIC DARK GRAY**

With a dark gray concrete overlay base coat and a gray texture coat, this deck offers a timeless and sophisticated look. The darker tones add depth and durability, perfect for any high-traffic outdoor area.