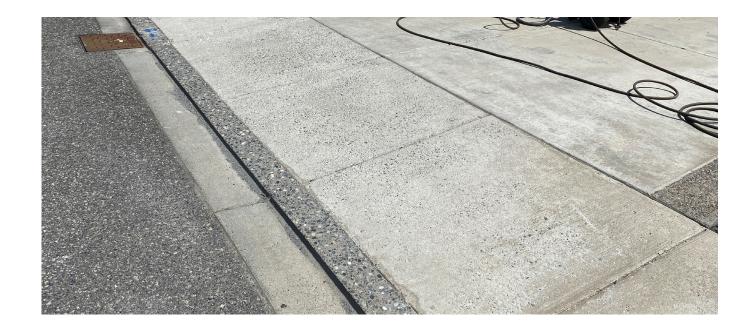

### CONCRETE REPAIR

#### SMOOTH AND DURABLE

Witness the remarkable transformation of a damaged concrete surface into a smooth, flawless finish. Our comprehensive concrete repair process not only restores structural integrity but also enhances the aesthetic appeal, ensuring a durable and visually pleasing result that stands the test of time. Perfect for revitalizing patios, driveways, and any other concrete surfaces in need of repair.