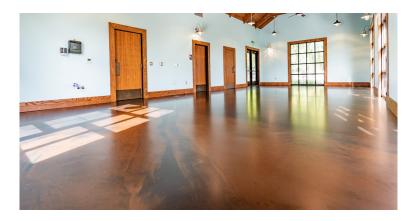

#### **BOLD ELEGANCE**

This stunning floor combines coffee and black metallics in a 50/50 ratio, creating a rich, elegant look perfect for any upscale space. The seamless blend of dark tones adds depth and sophistication to any room.