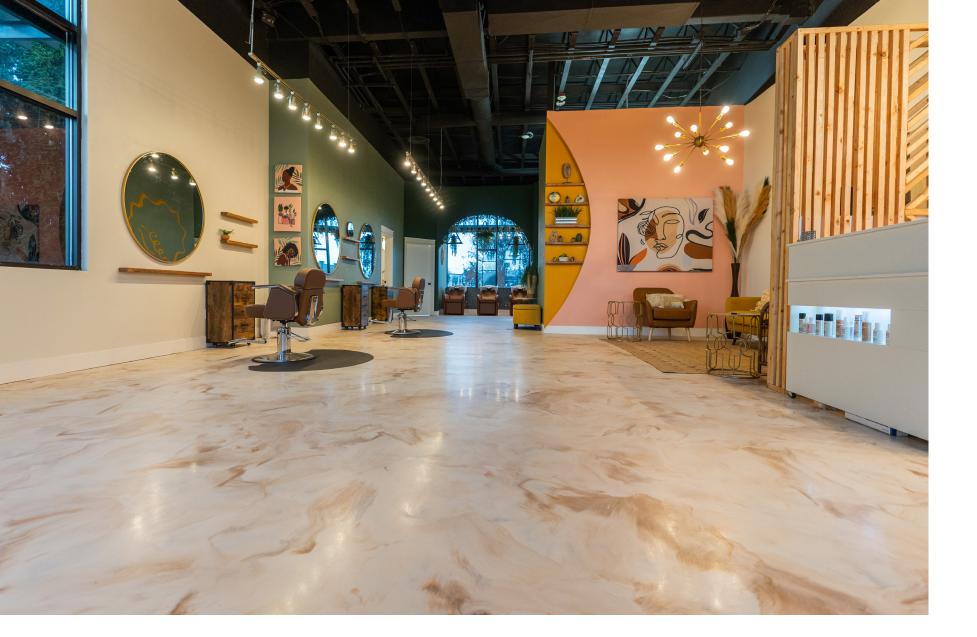

### **EPOXY FLOORS**

#### **BOLD ELEGANCE**

This stunning floor combines coffee and black metallics in a 50/50 ratio, creating a rich, elegant look perfect for any upscale space. The seamless blend of dark tones adds depth and sophistication to any room.

#### **SLEEK MODERNITY**

A perfect harmony of silver and black metallics, mixed in a 50/50 ratio. This floor showcases a sleek, modern aesthetic, ideal for contemporary spaces seeking a touch of class and style.

#### **TIMELESS CHIC**

Featuring a silver base coat with subtle white highlights, this floor exudes timeless chic. The light and airy blend offers a sophisticated, yet understated look, making it versatile for various settings.

#### WARM LUXURY

This floor combines a soft tan base with burnt caramel highlights to create a warm and inviting atmosphere. The blend of earthy tones adds a luxurious feel, perfect for creating a cozy, yet elegant environment.