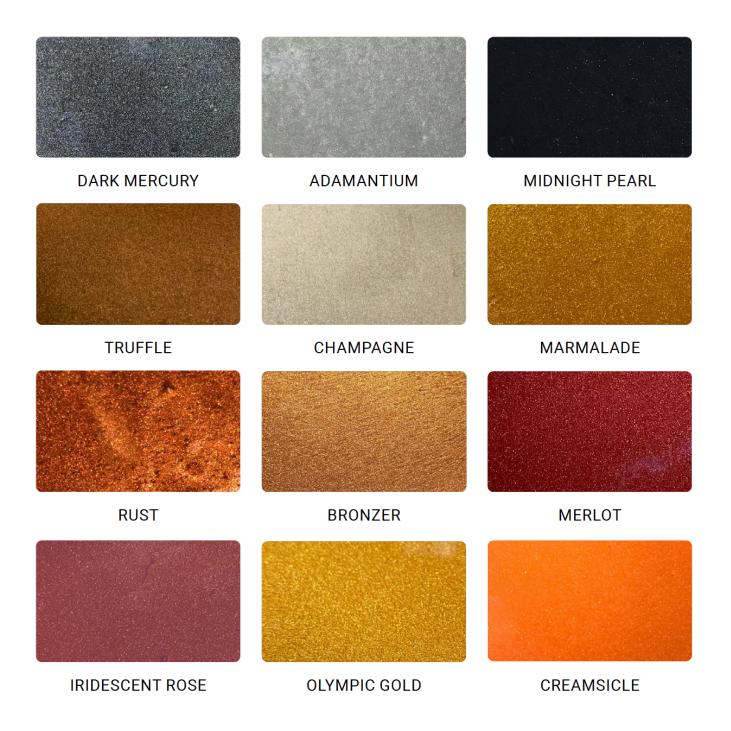

#### **INDUSTRIAL CHIC**

Adamantium, Midnight Pearl, Dark Mercury, and white spray paint for a rugged yet refined look.

#### **METALLIC MASTERY**

Adamantium, Dark Mercury, Midnight Pearl pigments, and white Leggari Effects for a sophisticated and dynamic countertop.